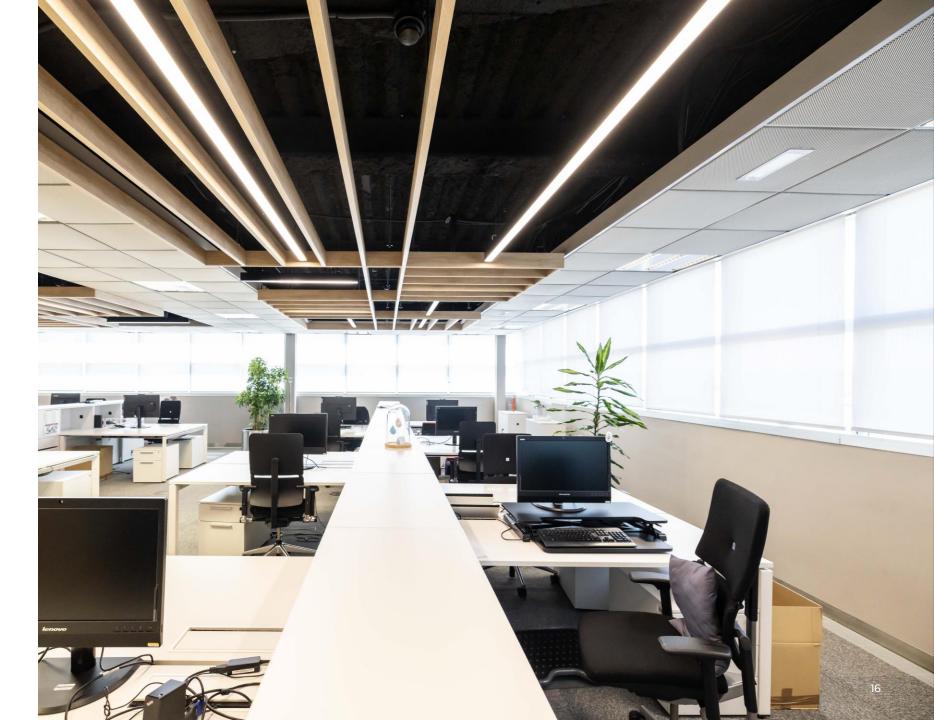

# Key Highligths.

The building has available the 4th floor, a total area of 910 m2 fully implemented, ready to move in. A perfect space for those companies looking to establish themselves immediately.

4th Floor

Available

 $910\,\mathrm{sqm}$ 

Surface available

Cafeteria on Ground Floor

**LEED Certification** 

Fitness center

Green areas