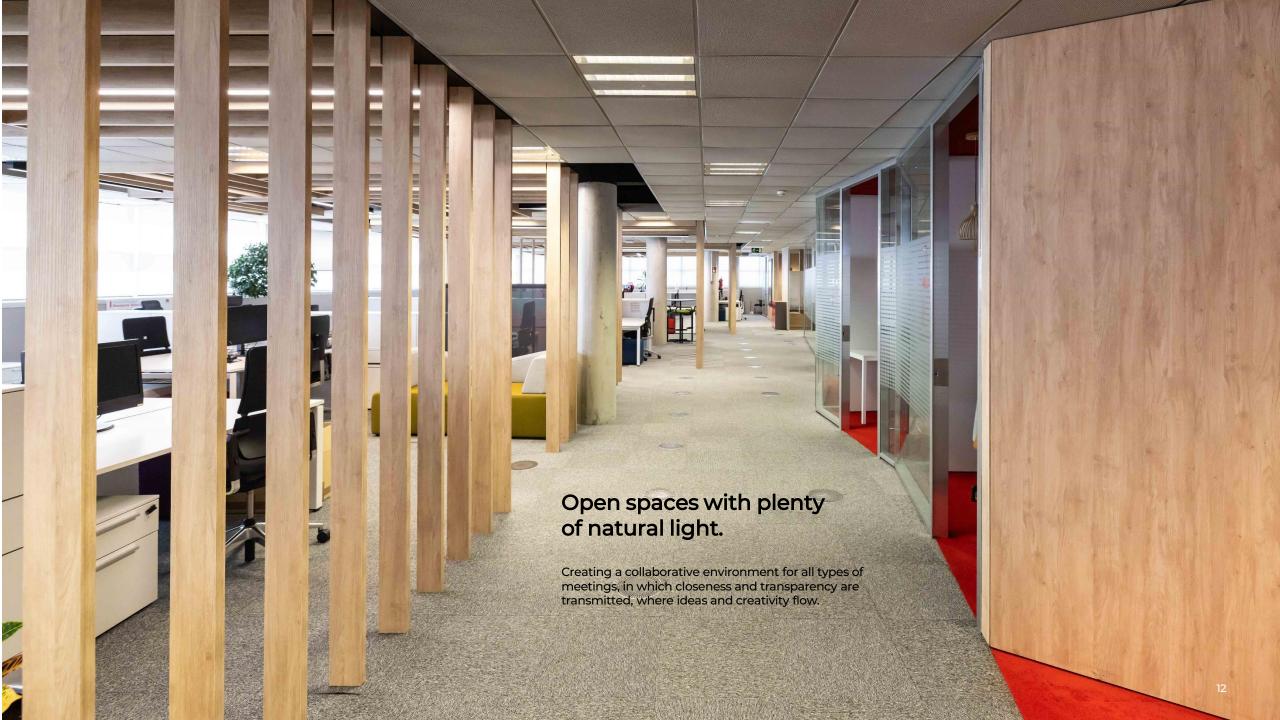

paces.





#### **TRANSPORTS**



Feria de Madrid (L8) Mar de Cristal (L4 + L8) Canillas (L4)



Lines 73, 104, 112, 122, 828



Adolfo Suárez Madrid-Barajas Airport 8 km



Direct access to M-40 and M-11

#### MINUTES FROM RIBERA DEL LOIRA 20-22

Located at Calle Ribera del Loira 20-22,

the building offers direct access to the

Suarez Airport and Juan Carlos I Park.

M-40 and M-11, proximity to Adolfo





# A reference business location.

### Companies

| Santa  | Lucía |
|--------|-------|
| Jaiita | Lucia |

PRegus

17 Publicis

20 Correos

2 Amadeus España

10 Total

18 American Express

Syngenta

Roche

19 Johnson & Johnson

4 Cámara Oficial de Comercio 12 Sanitas

13 Accor

6 Logicalis

5 Sacyr Fluor

14 Dentix

Boston Scientific

15 Endesa

8 Ferrovial Agromán

16 Ineco



















4th Floor Surface area: 910 sqm



# 4th Floor Plan.

Surface area: 910 sqm





## Sustainability.



It is designed and optimized for maximum comfort and offers efficient energy-saving features with LEED certification.

This certification ensures savings in energy, water and resources, generating less waste and promoting the health and well-being of users.

# Technical specifications.

- · Representative and direct access to the 4th floor.
- · Elevators core.
- The building is accessible to disabled people.
- · Videowall in the lobby of the building.
- Fully equipped office, ready to move in.
- Diaphanous, flexible and modular surfaces.
- False floor: 45 cm high.
- · False ceiling.
- Natural lighting and fluorescent lights.
- 24-hour security and access control system.
- Fire d