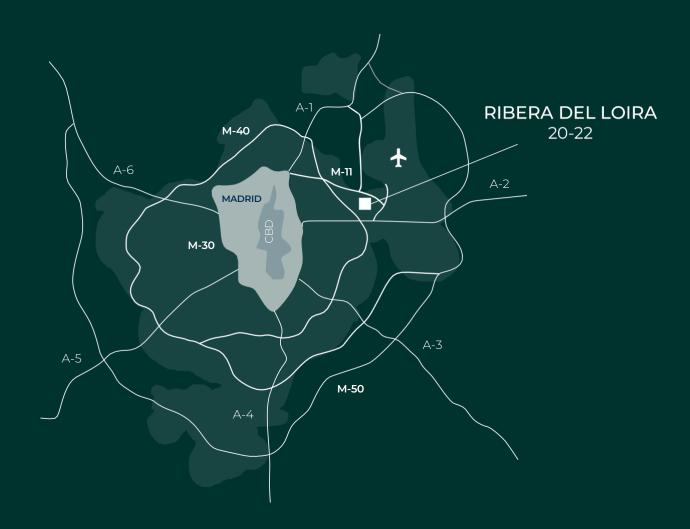

### Location.

Ribera del Loira 20-22 is located within Campo de las Naciones area, a privileged enclave with excellent connections and ample services near IFEMA Madrid and the Juan Carlos I Park. It is also very close to the M-40, the main ring road of the capital.

Campo de las Naciones is one of the most attractive and consolidated business areas of the city. Its proximity to the Adolfo Suarez Airport, the Palacio Municipal de Congresos, and the city center make it an exceptional location for companies looking to establish themselves.

The area offers a wide variety of services, from restaurants and hotels to shopping centers, sports facilities and green spaces.

#### **TRANSPORTS**

Feria de Madrid (L8) Mar de Cristal (L4 + L8) Canillas (L4)

Lines 73, 104, 112, 122, 828

Adolfo Suárez Madrid-Barajas Airport 8 km

Direct access to M-40 and M-11

#### MINUTES FROM RIBERA DEL LOIRA 20-22

Located at Calle Ribera del Loira 20-22,

the building offers direct access to the

Suarez Airport and Juan Carlos I Park.

M-40 and M-11, proximity to Adolfo