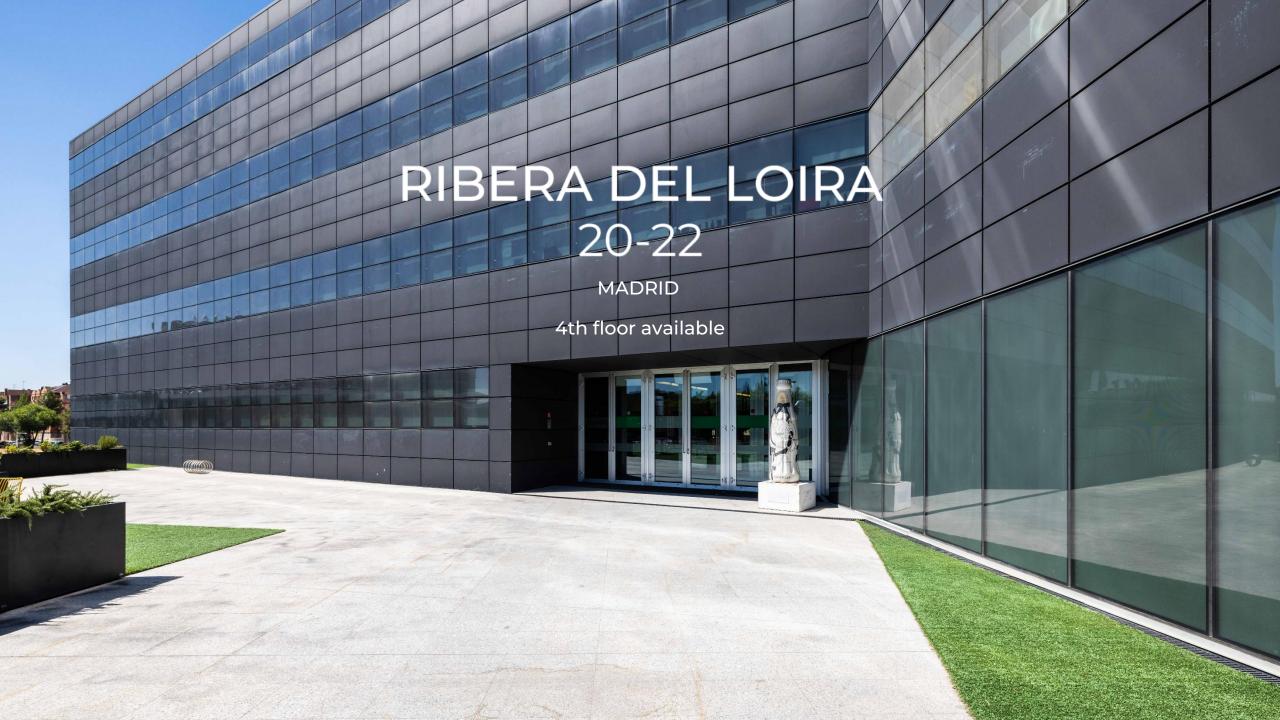

## Index.

O1. key Highlights

02. Location

O3. The building

04. Availability

05. Floor plans

06. Sustainability

**7.** Technical specifications

08. Contact

# Key Highligths.

The building has available the 4th floor, a total area of 910 m2 fully implemented, ready to move in. A perfect space for those companies looking to establish themselves immediately.

4th Floor

Available

 $910\,\mathrm{sqm}$ 

Surface available



Cafeteria on Ground Floor



**LEED Certification** 



Fitness center



Green areas



### Location.

Ribera del Loira 20-22 is located within Campo de las Naciones area, a privileged enclave with excellent connections and ample services near IFEMA Madrid and the Juan Carlos I Park. It is also very close to the M-40, the main ring road of the capital.

Camp