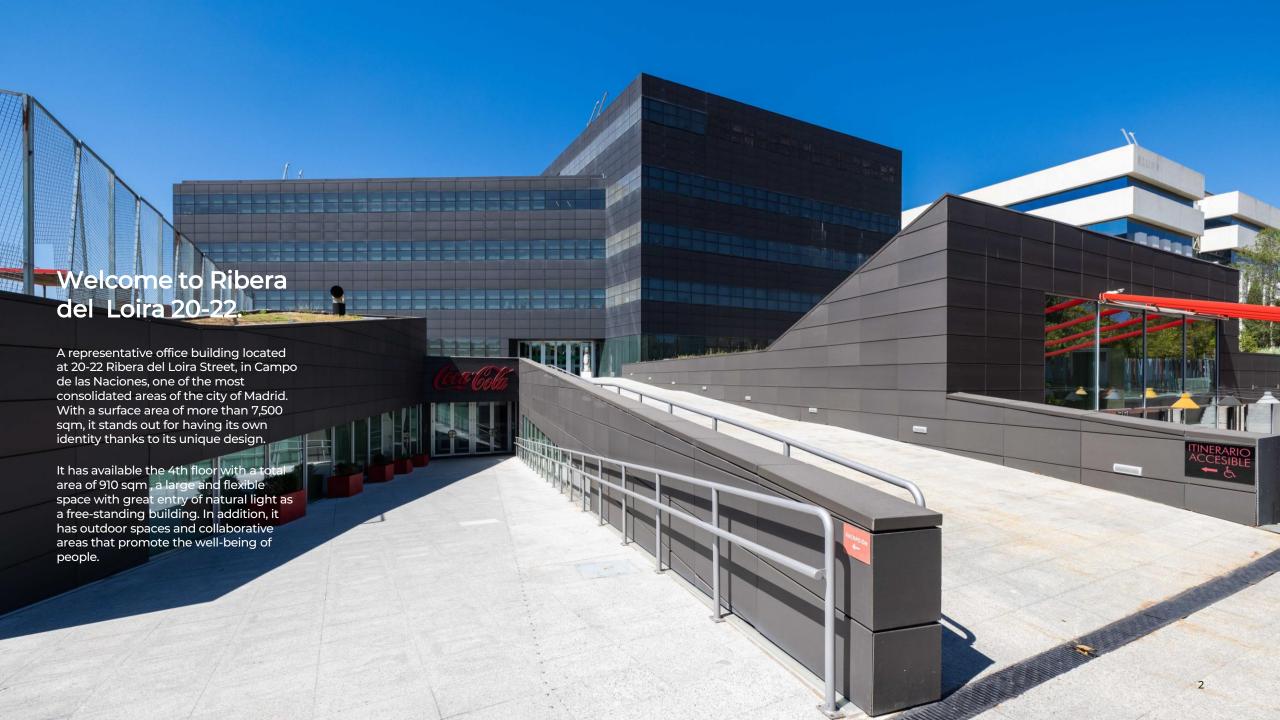

# Key Highligths.

The building has available the 4th floor, a total area of 910 m2 fully implemented, ready to move in. A perfect space for those companies looking to establish themselves immediately.

4th Floor

Available

 $910\,\mathrm{sqm}$ 

Surface available

Cafeteria on Ground Floor

**LEED Certification** 

Fitness center

Green areas