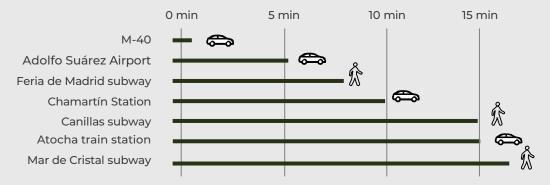

#### **TRANSPORTS**

Feria de Madrid (L8) Mar de Cristal (L4 + L8) Canillas (L4)

Lines 73, 104, 112, 122, 828

Adolfo Suárez Madrid-Barajas Airport 8 km

Direct access to M-40 and M-11

#### MINUTES FROM RIBERA DEL LOIRA 20-22

Located at Calle Ribera del Loira 20-22,

the building offers direct access to the

Suarez Airport and Juan Carlos I Park.

M-40 and M-11, proximity to Adolfo