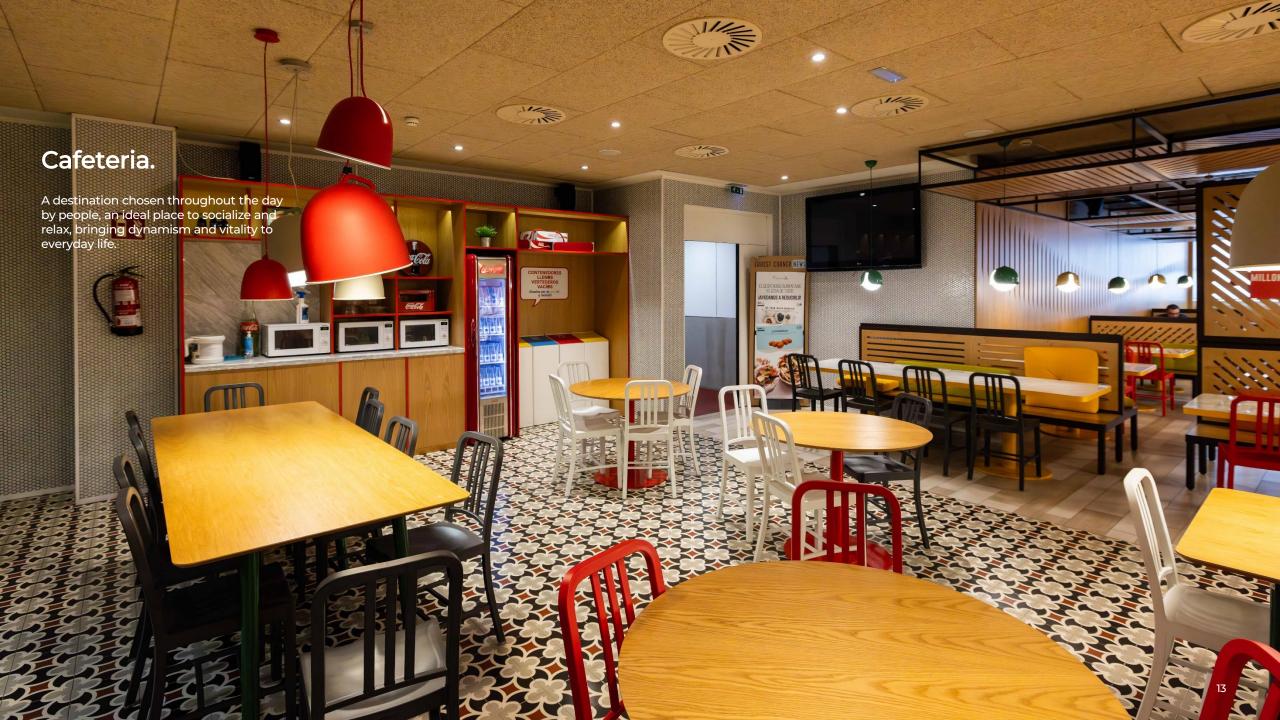

ces.





#### **TRANSPORTS**



Feria de Madrid (L8) Mar de Cristal (L4 + L8) Canillas (L4)



Lines 73, 104, 112, 122, 828



Adolfo Suárez Madrid-Barajas Airport 8 km



Direct access to M-40 and M-11

#### MINUTES FROM RIBERA DEL LOIRA 20-22

Located at Calle Ribera del Loira 20-22,

the building offers direct access to the

Suarez Airport and Juan Carlos I Park.

M-40 and M-11, proximity to Adolfo





# A reference business location.

### Companies

| Santa  | Lucía |
|--------|-------|
| Jaiita | Lucia |

PRegus

17 Publicis

20 Correos

2 Amadeus España

10 Total

18 American Express

Syngenta

Roche

19 Johnson & Johnson

4 Cámara Oficial de Comercio 12 Sanitas

13 Accor

6 Logicalis

5 Sacyr Fluor

14 Dentix

Boston Scientific

15 Endesa

8 Ferrovial Agromán

16 Ineco



















4th Floor Surface area: 910 sqm



# 4th Floor Plan.

Surface area: 910 sqm





## Sustainability.



It is designed and optimized for maximum comfort and offers efficient energy-saving features with LEED certification.

This certification ensures savings in energy, water and resources, generating less waste and promoting the health and well-being of users.

# Technical specifications.

- · Representative and direct access to the 4th floor.
- · Elevators core.
- The building is accessible to disabled people.
- · Videowall in the lobby of the building.
- Fully equipped office, ready to move in.
- Diaphanous, flexible and modular surfaces.
- False floor: 45 cm high.
- · False ceiling.
- Natural lighting and fluorescent lights.
- 24-hour security and access control system.
- Fire det