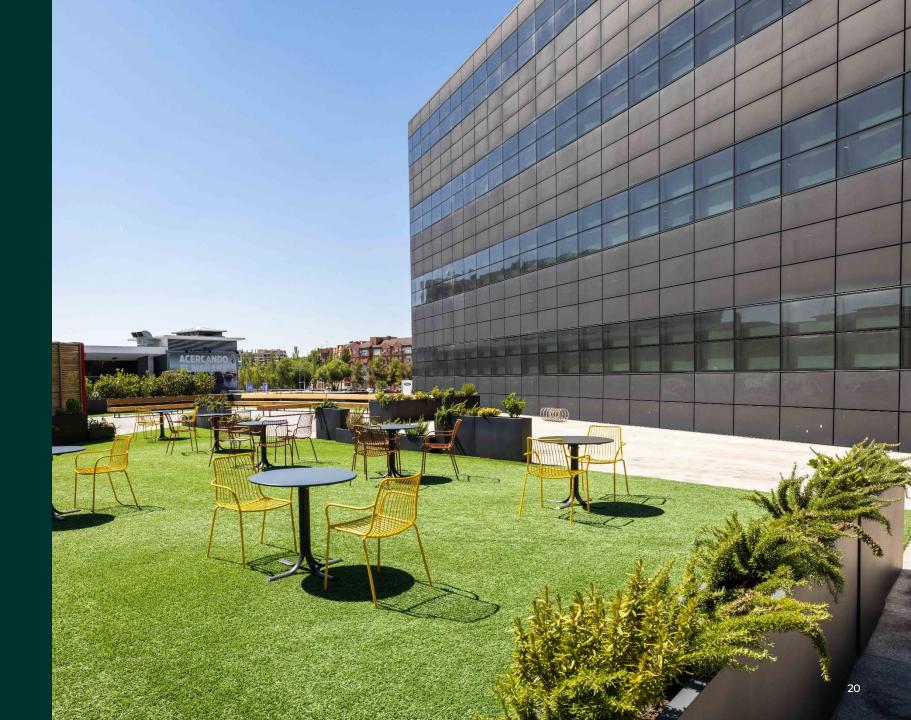

Available

 $910\,\mathrm{sqm}$ 

Surface available

Cafeteria on Ground Floor

**LEED Certification** 

Fitness center

Green areas