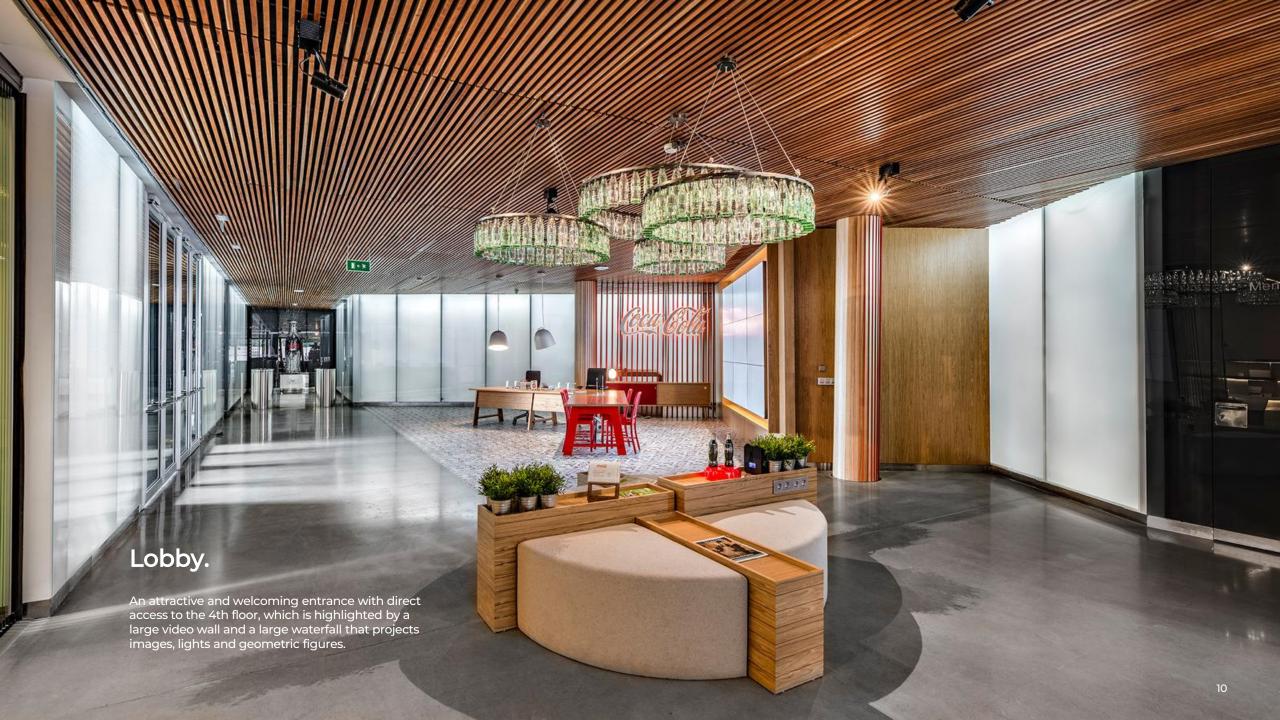

Available

 $910\,\mathrm{sqm}$ 

Surface available

Cafeteria on Ground Floor

**LEED Certification** 

Fitness center

Green areas