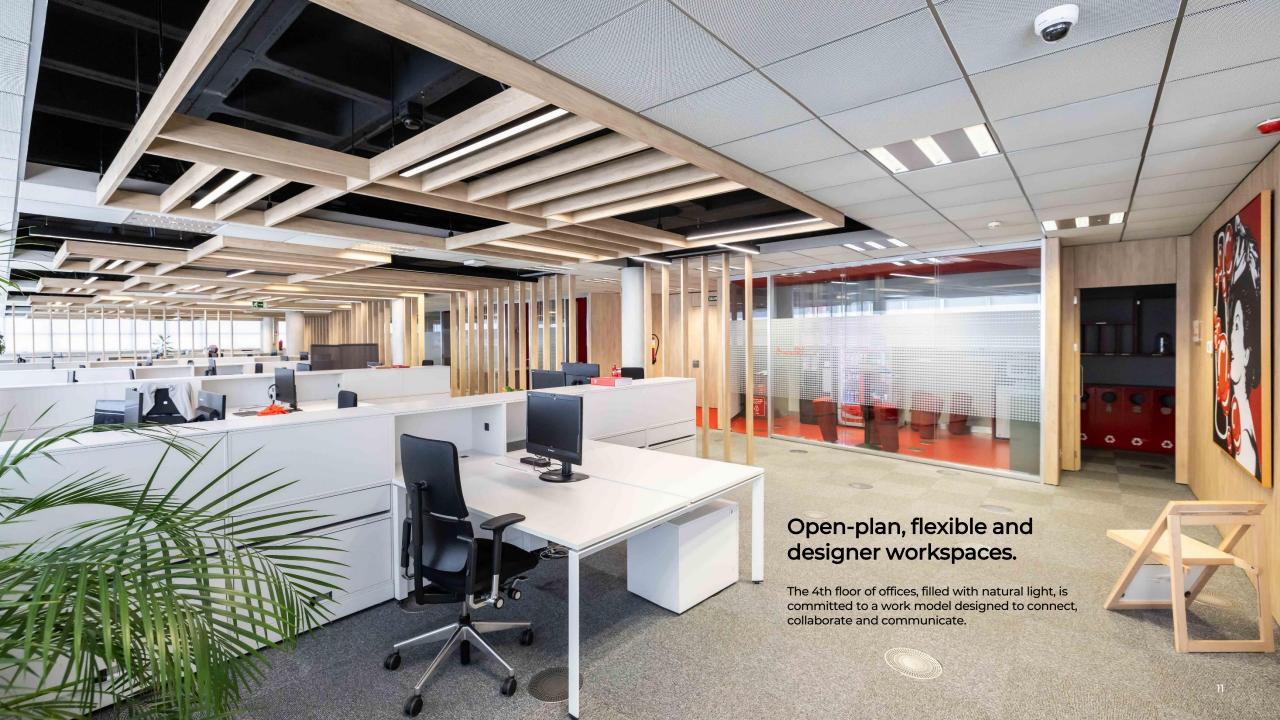

# Key Highligths.

The building has available the 4th floor, a total area of 910 m2 fully implemented, ready to move in. A perfect space for those companies looking to establish themselves immediately.

4th Floor

Available

 $910\,\mathrm{sqm}$ 

Surface available

Cafeteria on Ground Floor

**LEED Certification** 

Fitness center

Green areas