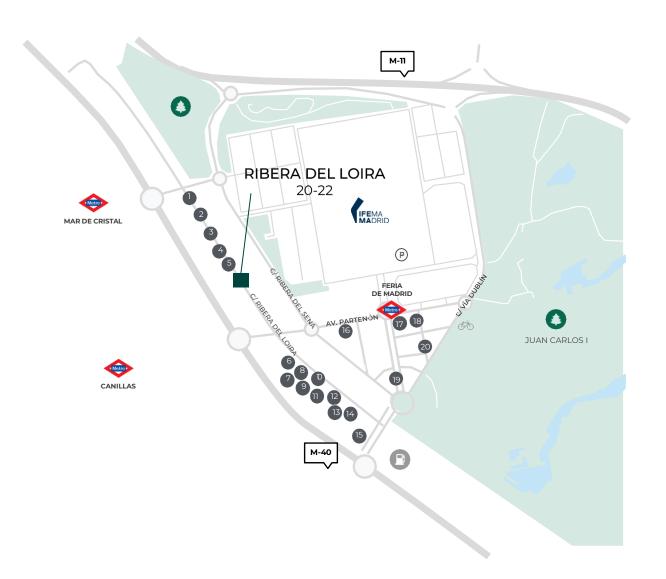

### Companies

| Santa  | Lucía |
|--------|-------|
| Jaiita | Lucia |

PRegus

17 Publicis

20 Correos

2 Amadeus España

10 Total

18 American Express

Syngenta

Roche

19 Johnson & Johnson

4 Cámara Oficial de Comercio 12 Sanitas

13 Accor

6 Logicalis

5 Sacyr Fluor

14 Dentix

Boston Scientific

15 Endesa

8 Ferrovial Agromán

16 Ineco

4th Floor Surface area: 910 sqm