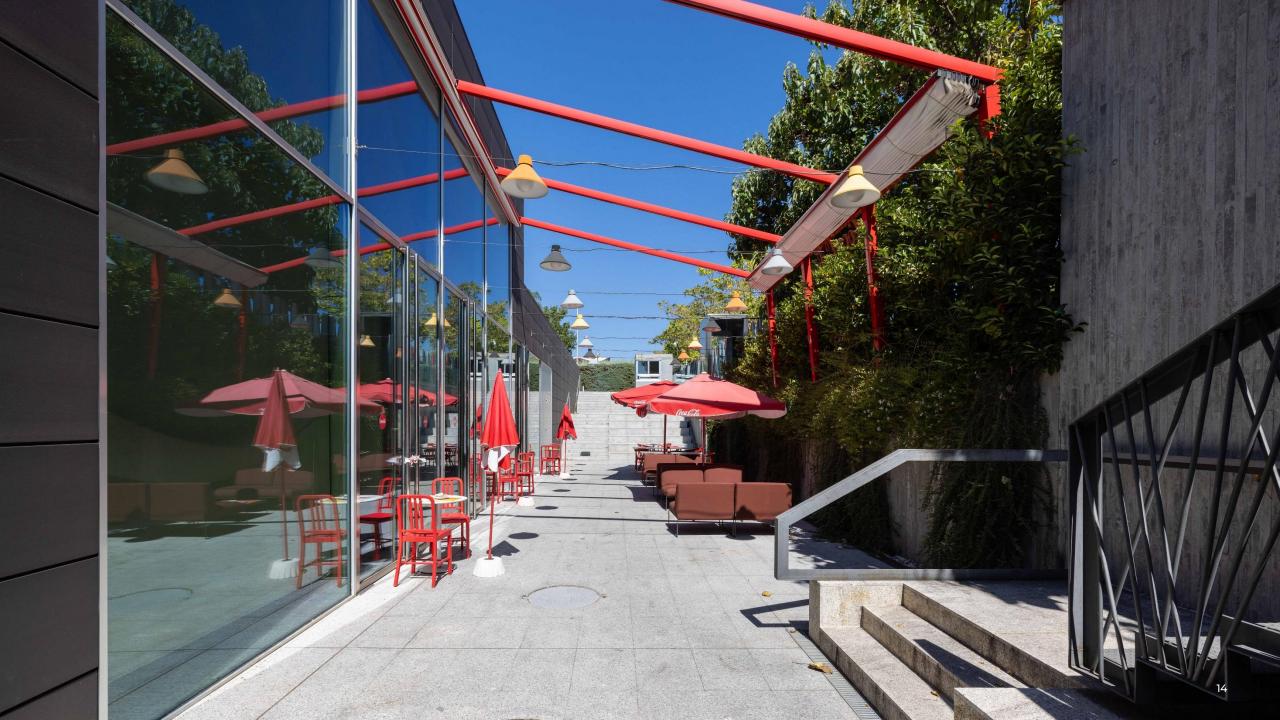

s.





#### **TRANSPORTS**



Feria de Madrid (L8) Mar de Cristal (L4 + L8) Canillas (L4)



Lines 73, 104, 112, 122, 828



Adolfo Suárez Madrid-Barajas Airport 8 km



Direct access to M-40 and M-11

#### MINUTES FROM RIBERA DEL LOIRA 20-22

Located at Calle Ribera del Loira 20-22,

the building offers direct access to the

Suarez Airport and Juan Carlos I Park.

M-40 and M-11, proximity to Adolfo





# A reference business location.

### Companies

| Santa  | Lucía |
|--------|-------|
| Jaiita | Lucia |

PRegus

17 Publicis

20 Correos

2 Amadeus España

10 Total

18 American Express

Syngenta

Roche

19 Johnson & Johnson

4 Cámara Oficial de Comercio 12 Sanitas

13 Accor

6 Logicalis

5 Sacyr Fluor

14 Dentix

Boston Scientific

15 Endesa

8 Ferrovial Agromán

16 Ineco



















4th Floor Surface area: 910 sqm



# 4th Floor Plan.

Surface area: 910 sqm





## Sustainability.



It is designed and optimized for maximum comfort and offers efficient energy-saving features with LEED certification.

This certification ensures savings in energy, water and resources, generating less waste and promoting the health and well-being of users.

# Technical specifications.

- · Representative and direct access to the 4th floor.
- · Elevators core.
- The building is accessible to disabled people.
- · Videowall in the lobby of the building.
- Fully equipped office, ready to move in.
- Diaphanous, flexible and modular surfaces.
- False floor: 45 cm high.
- · False ceiling.
- Natural lighting and fluorescent lights.
- 24-hour security and access control system.
- Fire detec