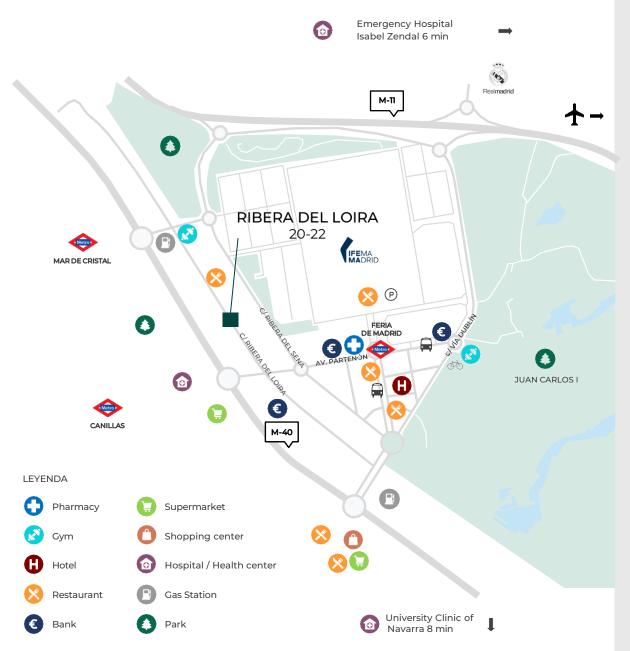

The area offers a wide variety of services, from restaurants and hotels to shopping centers, sports facilities and green spaces.

#### **TRANSPORTS**

Feria de Madrid (L8) Mar de Cristal (L4 + L8) Canillas (L4)

Lines 73, 104, 112, 122, 828

Adolfo Suárez Madrid-Barajas Airport 8 km

Direct access to M-40 and M-11

#### MINUTES FROM RIBERA DEL LOIRA 20-22

Located at Calle Ribera del Loira 20-22,

the building offers direct access to the

Suarez Airport and Juan Carlos I Park.

M-40 and M-11, proximity to Adolfo