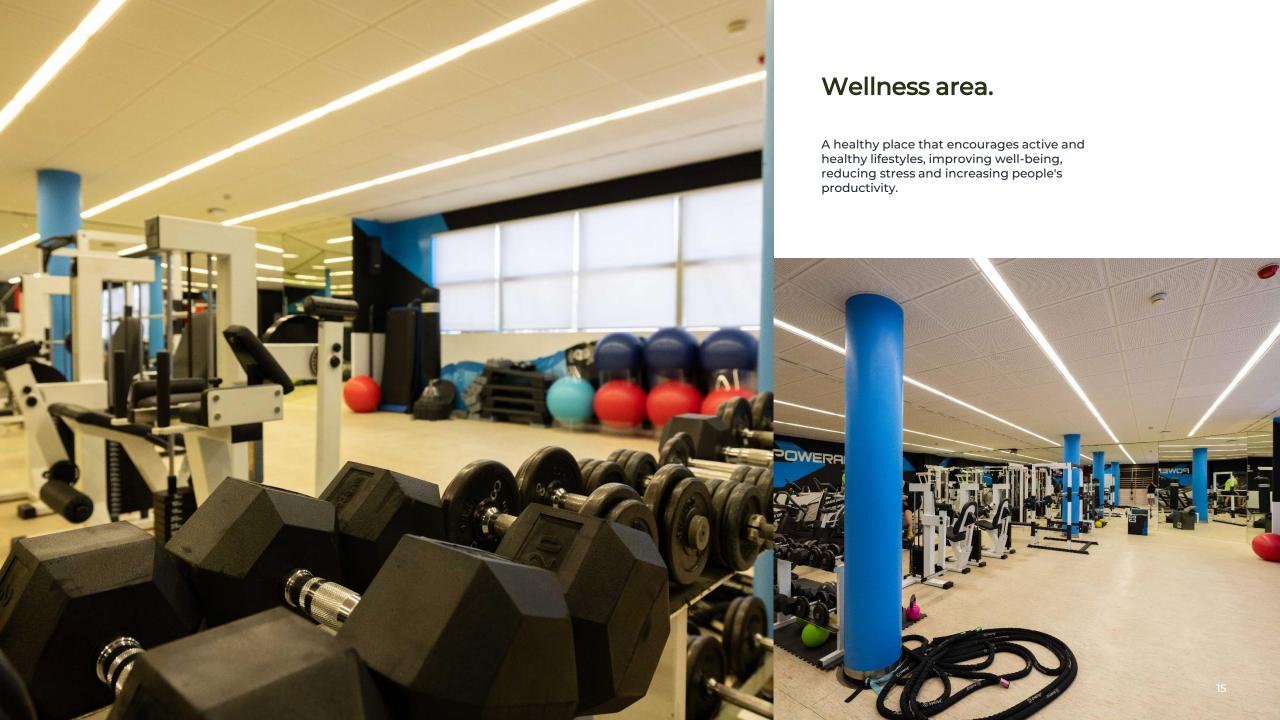

#### **TRANSPORTS**



Feria de Madrid (L8) Mar de Cristal (L4 + L8) Canillas (L4)



Lines 73, 104, 112, 122, 828



Adolfo Suárez Madrid-Barajas Airport 8 km



Direct access to M-40 and M-11

#### MINUTES FROM RIBERA DEL LOIRA 20-22

Located at Calle Ribera del Loira 20-22,

the building offers direct access to the

Suarez Airport and Juan Carlos I Park.

M-40 and M-11, proximity to Adolfo





# A reference business location.

### Companies

| Santa  | Lucía |
|--------|-------|
| Jaiita | Lucia |

PRegus

17 Publicis

20 Correos

2 Amadeus España

10 Total

18 American Express

Syngenta

Roche

19 Johnson & Johnson

4 Cámara Oficial de Comercio 12 Sanitas

13 Accor

6 Logicalis

5 Sacyr Fluor

14 Dentix

Boston Scientific

15 Endesa

8 Ferrovial Agromán

16 Ineco



















4th Floor Surface area: 910 sqm



# 4th Floor Plan.

Surface area: 910 sqm





## Sustainability.



It is designed and optimized for maximum comfort and offers efficient energy-saving features with LEED certification.

This certification ensures savings in energy, water and resources, generating less waste and promoting the health and well-being of users.

# Technical specifications.

- · Representative and direct access to the 4th floor.
- · Elevators core.
- The building is accessible to disabled people.
- · Videowall in the lobby of the building.
- Fully equipped office, ready to move in.
- Diaphanous, flexible and modular surfaces.
- False floor: 45 cm high.
- · False ceiling.
- Natural lighting and fluorescent lights.
- 24-hour security and access control system.
- Fire detecti