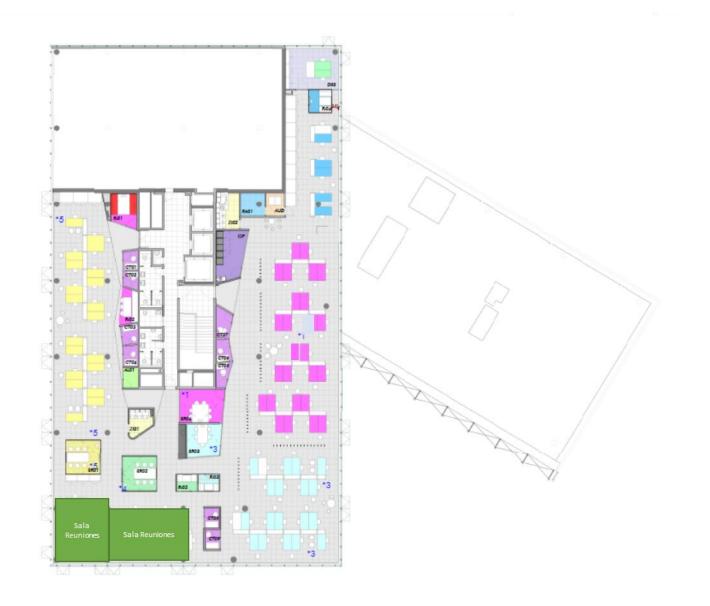

as (L4)



Lines 73, 104, 112, 122, 828



Adolfo Suárez Madrid-Barajas Airport 8 km



Direct access to M-40 and M-11

#### MINUTES FROM RIBERA DEL LOIRA 20-22

Located at Calle Ribera del Loira 20-22,

the building offers direct access to the

Suarez Airport and Juan Carlos I Park.

M-40 and M-11, proximity to Adolfo





# A reference business location.

### Companies

| Santa  | Lucía |
|--------|-------|
| Jaiita | Lucia |

PRegus

17 Publicis

20 Correos

2 Amadeus España

10 Total

18 American Express

Syngenta

Roche

19 Johnson & Johnson

4 Cámara Oficial de Comercio 12 Sanitas

13 Accor

6 Logicalis

5 Sacyr Fluor

14 Dentix

Boston Scientific

15 Endesa

8 Ferrovial Agromán

16 Ineco



















4th Floor Surface area: 910 sqm



# 4th Floor Plan.

Surface area: 910 sqm





## Sustainability.



It is designed and optimized for maximum comfort and offers efficient energy-saving features with LEED certification.

This certification ensures savings in energy, water and resources, generating less waste and promoting the health and well-being of users.

# Technical specifications.

- · Representative and direct access to the 4th floor.
- · Elevators core.
- The building is accessible to disabled people.
- · Videowall in the lobby of the building.
- Fully equipped office, ready to move in.
- Diaphanous, flexible and modular surfaces.
- False floor: 45 cm high.
- · False ceiling.
- Natural lighting and fluorescent lights.
- 24-hour security and access control system.
- Fire detection system.
- · Air-conditioning BMS system.
- · Photovoltaic solar panels.



##