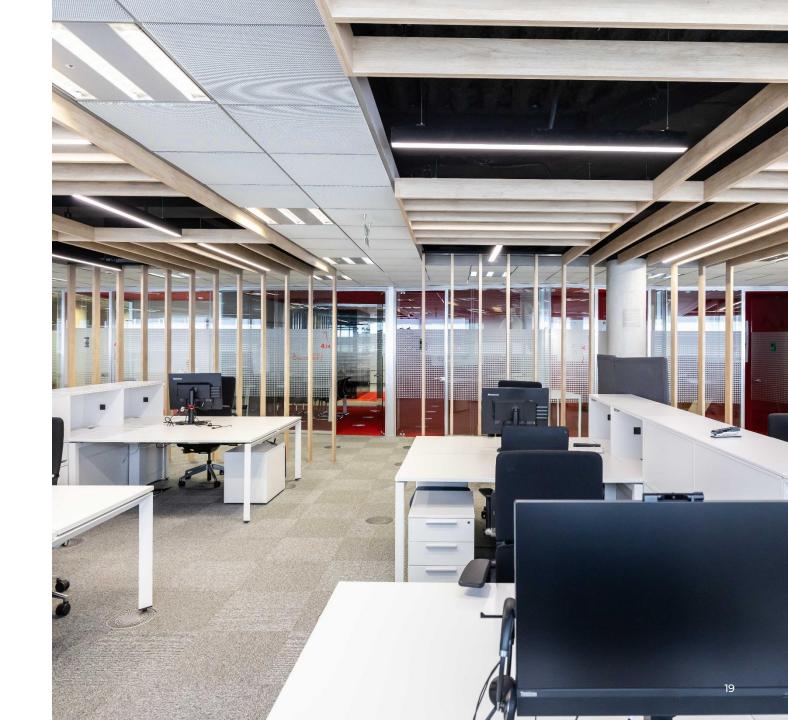

# Key Highligths.

The building has available the 4th floor, a total area of 910 m2 fully implemented, ready to move in. A perfect space for those companies looking to establish themselves immediately.

4th Floor

Available

 $910\,\mathrm{sqm}$ 

Surface available

Cafeteria on Ground Floor

**LEED Certification** 

Fitness center

Green areas