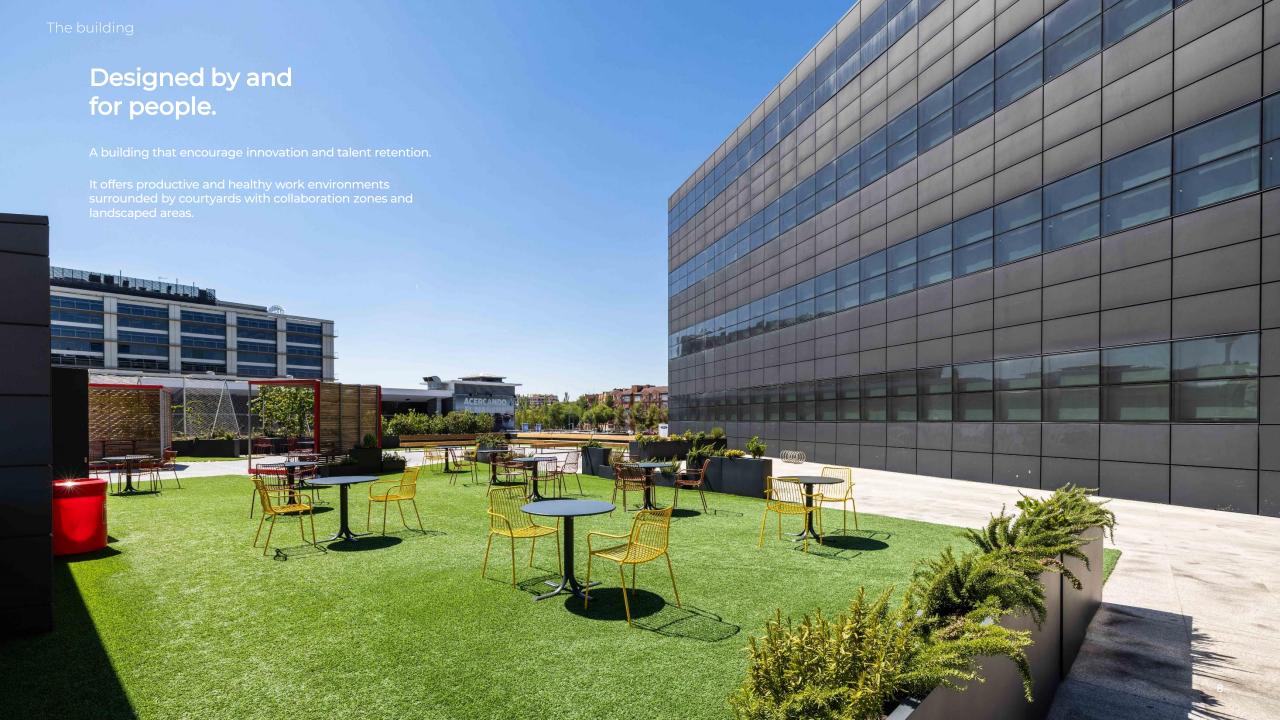

Available

 $910\,\mathrm{sqm}$ 

Surface available

Cafeteria on Ground Floor

**LEED Certification** 

Fitness center

Green areas