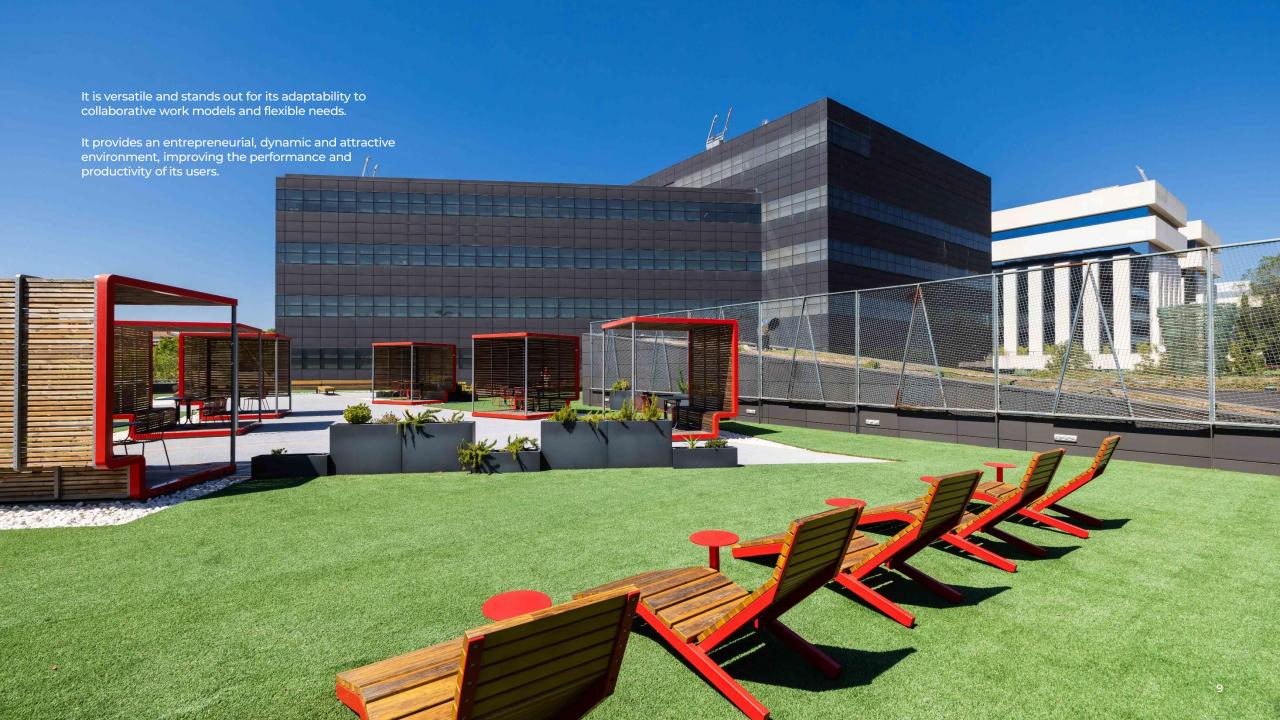

Available

 $910\,\mathrm{sqm}$ 

Surface available

Cafeteria on Ground Floor

**LEED Certification** 

Fitness center

Green areas